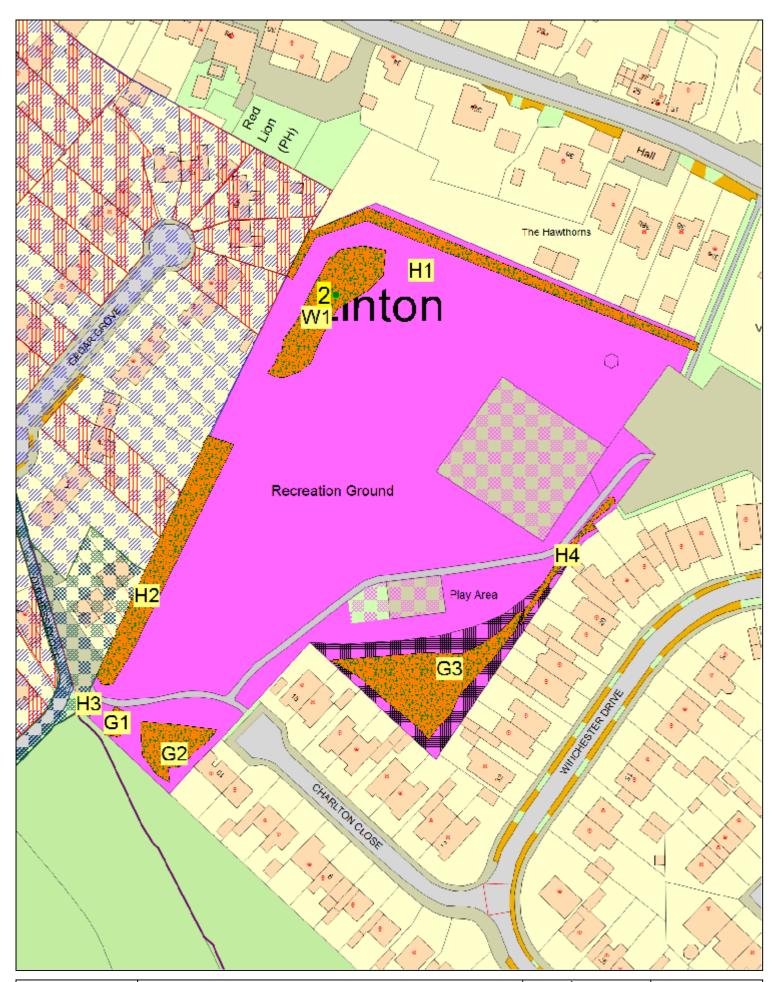

### Linton

Linton Rec Ground, Linton

#### ld: W1

Site: Linton Rec Ground, Linton

Species: Mixed broadleaves

**Owner:** Parish Council

Value: 148,247 W3W ///: maybe.fever.homeward

# Linton ...(contd)..

Linton Rec Ground, Linton ...(contd)..

ld: H3

Site: Linton Rec Ground, Linton

Species: Crataegus monogyna (Thorn)

**Owner:** Parish Council

Value: 2,059 W3W ///: muddy.untruth.piglets

| Inspection:                          | 05/03/2025                                                                                                       | By: DC                                     |                                        | Next inspection: July 2026                                                   |
|--------------------------------------|------------------------------------------------------------------------------------------------------------------|--------------------------------------------|----------------------------------------|------------------------------------------------------------------------------|
| Height:<br>Spread:<br>Trunk:<br>Age: | Up to 3 meters<br>10cm                                                                                           |                                            | Risk Zone:<br>Impact Po:<br>FuncValue: | 1 Minimal<br>Low Risk Zone<br>Minor / Person<br>50% Reduction<br>20-40 years |
| Features:                            | Growing in - hedge<br>Growing in POS<br>Target - footpath<br>Target - pedestrian                                 |                                            | None rea                               | mendations:<br>ecorded<br>r: No action required                              |
| Conditions:                          | Base - No significa<br>Crown No significa<br>Ivy or climbing plan<br>Root - No significan<br>Trunk No significan | nt defects noted<br>ts<br>nt defects noted |                                        | ork history:<br>ecorded                                                      |
| Risk Categ<br>Risk Fac               | ory: Acceptable Ris                                                                                              | sk                                         |                                        |                                                                              |

### ld: G1

Site: Linton Rec Ground, Linton

Species: Mixed broadleaves

Owner: Parish Council

#### ld: G2

Site: Linton Rec Ground, Linton

Species: Mixed broadleaves

Owner: Parish Council

# Linton ...(contd)..

Linton Rec Ground, Linton ...(contd)..

ld: H1

Site: Linton Rec Ground, Linton

Species: Crataegus monogyna (Thorn)

**Owner:** Parish Council

Value: 82,360 W3W ///: restless.released.cackling

#### ld: H2

Site: Linton Rec Ground, Linton

Species: Mixed broadleaves

Owner: Parish Council

#### ld: G3

Site: Linton Rec Ground, Linton

Species: Mixed broadleaves

Owner: Parish Council

**Inspectors Comments:** 

Birch, Ash, Willow, Oak, Hawthorn, Hazel

Value: 128,687 W3W ///: bookings.scales.chatting

#### ld: H4

Site: Linton Rec Ground, Linton

Species: Mixed broadleaves and conifers

**Owner:** Parish Council

Value: 412 W3W ///: huts.jiggle.limitless

# Linton ...(contd)..

Linton Rec Ground, Linton ...(contd)..

ld: 2

Site: Linton Rec Ground, Linton

Species: Alnus glutinosa (Alder)

**Owner:** Parish Council

Value: No value W3W ///: scarcely.roadways.tickets