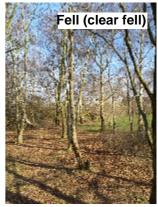

# Linton ...(contd)..

Linton Rec Ground, Linton ...(contd)..

ld: 2

Site: Linton Rec Ground, Linton

Species: Alnus glutinosa (Alder)

**Owner:** Parish Council

Value: No value W3W ///: scarcely.roadways.tickets

| Inspection:             | 05/03/2025                                | By: DC |                                        | Next in                                                                            | spection: July 2026 |
|-------------------------|-------------------------------------------|--------|----------------------------------------|------------------------------------------------------------------------------------|---------------------|
| •                       | Up to 3 meters<br>14cm                    |        | Risk Zone:<br>Impact Po:<br>FuncValue: | 5- Imminent<br>Low Risk Zone<br>Serious Per/Pro<br>100% Reduction<br>Under 5 years |                     |
| Features:               | Growing in - woodl<br>Target - other - wo |        | <b>Recomr</b><br>Fell (clea            | <b>nendations:</b><br>ar fell)                                                     |                     |
| Conditions:             | Dead                                      |        | Priority:                              | AMBER                                                                              |                     |
| Risk Catego<br>Risk Fac | ory: Acceptable Ri<br>tor: 20             | sk     | <b>Tree wo</b><br>None re              | ork history:<br>corded                                                             |                     |
|                         |                                           |        |                                        |                                                                                    |                     |